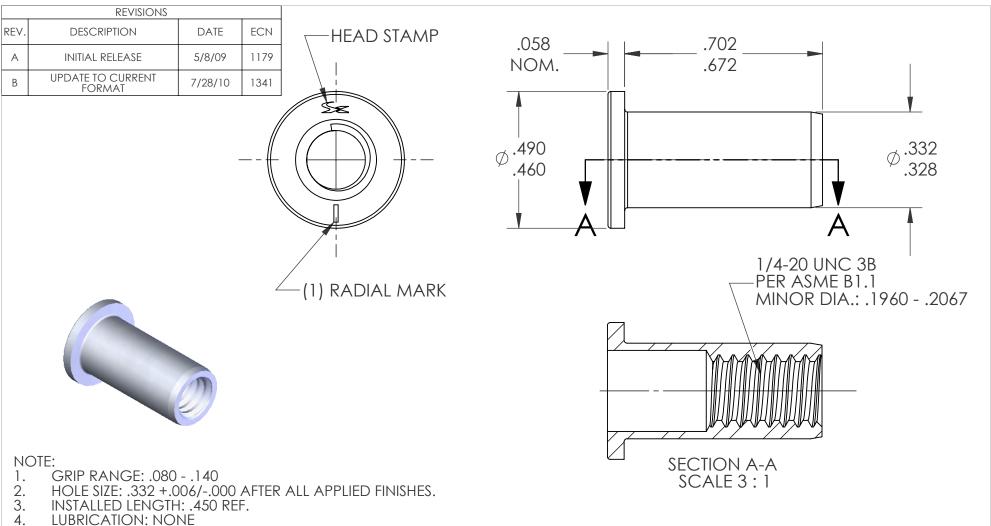

- 5. INS

| TAI<br>AN<br>TO<br>SH | PROPRIETARY AND CONFIDENTIAL THIS DRAWING, AND THE INFORMATION CON- TAINED HERM, ARE THE PROPERTY OF SHEREX AND ARE NOT TO BE USED IN ANY MANNER DETRIMENT TO THE INTEREST OF THE COMPANY. SHEREX SOLUTIONS RESERVES THE RIGHT TO REVISE PART, DRAWING WITHOUT NOTICE. | NEXT ASSY USED ON  APPLICATION |  | PASSIVATE  DO NOT SCALE DRAWING                                                                                                                                                                    | Phone: 866-474-3739<br>Fax: 716-875-0358 |      |        |                              |  |  |     | T 1 OF 1 |
|-----------------------|------------------------------------------------------------------------------------------------------------------------------------------------------------------------------------------------------------------------------------------------------------------------|--------------------------------|--|----------------------------------------------------------------------------------------------------------------------------------------------------------------------------------------------------|------------------------------------------|------|--------|------------------------------|--|--|-----|----------|
|                       |                                                                                                                                                                                                                                                                        |                                |  | DIMENSIONS ARE IN INCHES TOLERANCES: ANGULAR: MACH± 1 BEND ±1 TWO PLACE DECIMAL ±.01 THREE PLACE DECIMAL ±.002 INTERPRET GEOMETRIC TOLERANCING PER: ASME Y14.5M-1994 MATERIAL 430 STAINLESS FINISH | E-mail: info@sherex.com www.sherex.com   |      |        | SIZE DWG. NO.  CA-2520SS-140 |  |  | REV |          |
|                       |                                                                                                                                                                                                                                                                        |                                |  |                                                                                                                                                                                                    | Q.A.<br>COMMENTS:                        | JVK  | 5/8/09 | _                            |  |  |     |          |
|                       |                                                                                                                                                                                                                                                                        |                                |  |                                                                                                                                                                                                    | MFG APPR.                                |      |        | FLAT HEAD OPEN E             |  |  |     |          |
|                       |                                                                                                                                                                                                                                                                        |                                |  |                                                                                                                                                                                                    | ENG APPR.                                | JVK  | 5/8/09 |                              |  |  |     |          |
|                       |                                                                                                                                                                                                                                                                        |                                |  |                                                                                                                                                                                                    | CHECKED                                  |      |        | TITLE:                       |  |  |     |          |
|                       |                                                                                                                                                                                                                                                                        |                                |  |                                                                                                                                                                                                    | DRAWN                                    | TWR  | 5/8/09 |                              |  |  |     |          |
|                       |                                                                                                                                                                                                                                                                        |                                |  | UNLESS OTHERWISE SPECIFIED:                                                                                                                                                                        |                                          | NAME | DATE   |                              |  |  |     |          |
|                       |                                                                                                                                                                                                                                                                        |                                |  | UNLESS OTHERWISE SPECIFIED:                                                                                                                                                                        |                                          | NAME | DATE   |                              |  |  |     |          |